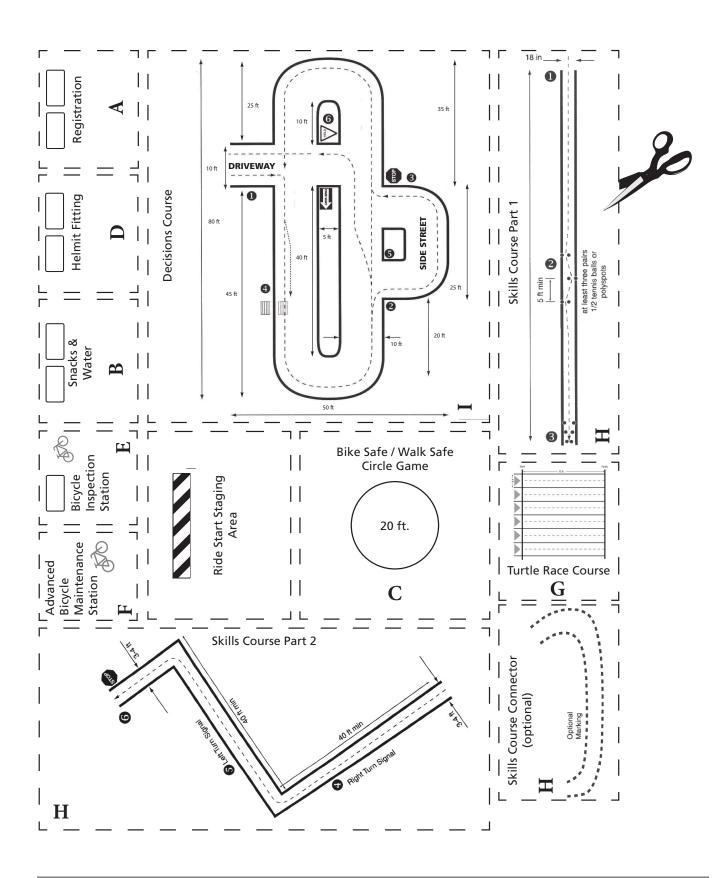

## Safety Event Course Cutouts

Page 2

## **Recommended Minimum Size Safety Event Space** 200'x150' approx. (represented by shaded area)v

Use this space to along with the cutouts on the previous pages to plan your event layout.

6 Handouts & Materials Page 45